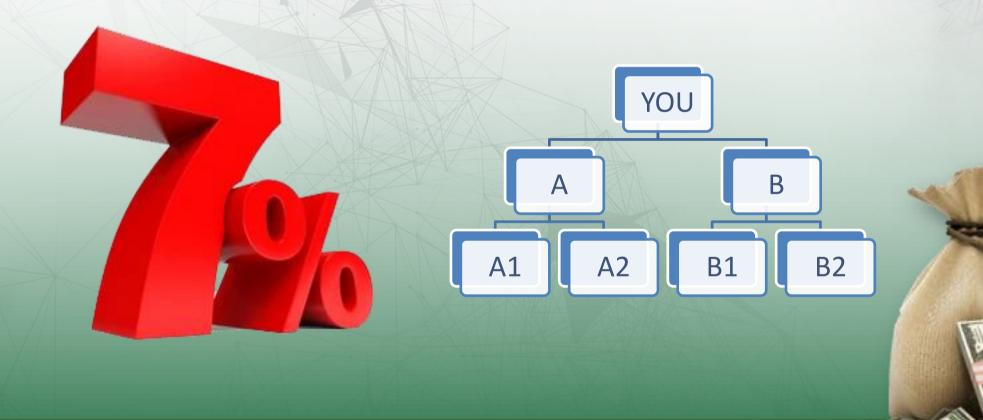

#### **EARNINGS: MATCHING INCOME**

Earning on each matching business of your Left and Right Team.

You will get 7 % for your Left and Right side Matching Business from your downline.

\* Daily Capping is applied of same amount of maximum package purchased by you.