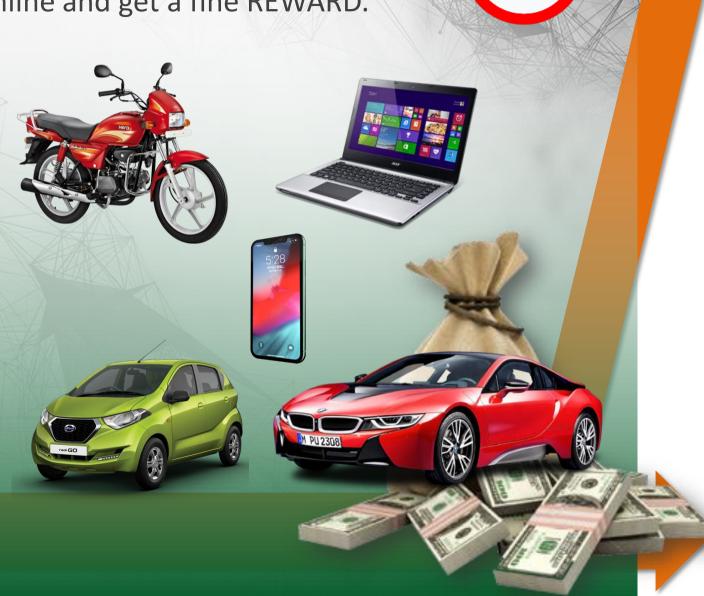

## **EARNINGS: REWARDS**

Make maximum booster in your downline and get a fine REWARD.

| Booster in your downline | REWARD        |
|--------------------------|---------------|
| 15                       | MOBILE        |
| 45                       | LAPTOP        |
| 225                      | BIKE          |
| 1125                     | CAR           |
| 5625                     | LAXURIOUS CAR |
|                          |               |