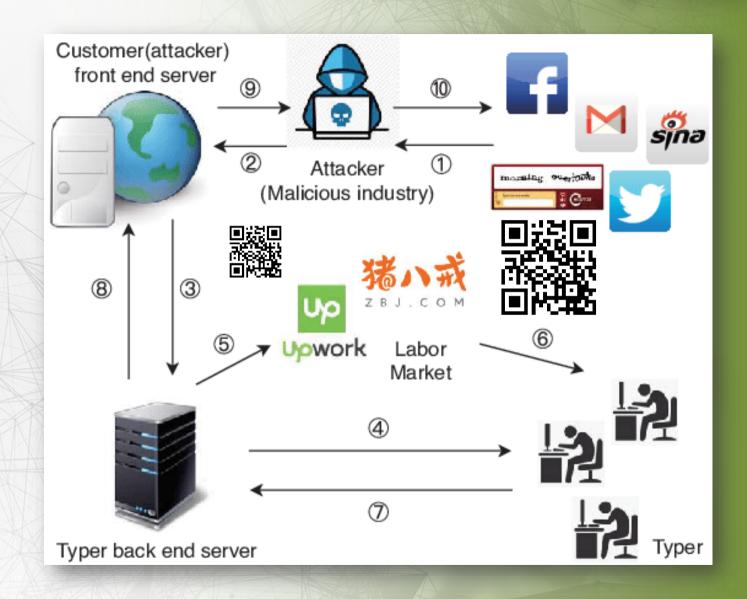

#### **ABOUT WELLDONE**

CREATE NEW MARKETS AND HUGE NEW MARKET LEADERS

WELLDONE.SUPPORT QR Codes are images and characters containing distorted text that should be entered or a set of different images where you should select only those fitting some condition. All this needs to be done to confirm that you're not a robot. WELLDONE.SUPPORT is made to connect customers who need to recognize many QR Codes in real time and workers who earn money recognizing QR Codes.

## **ABOUT QR Codes**

WHEN YOU START AT THE BEGINING OF THE BIGGEST MARKETS OF THE FUTURE!!!

QR Codes is also used to prevent bots as well as other programs of computer for submitting or accessing Web servers or websites. It can also prevent websites from spammers. Most of the Web Servers and Websites are being benefitted from QR Codes. As far as QR Codes entry work is concerned, it is a simple typing work.

QR Codes entry job is **one of the best online work that gives people an easy income opportunity working from home**. Here, you can work from your computer or even mobile phone through a QR Codes app.